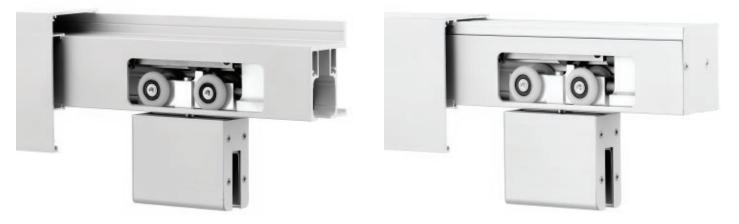

## SIDE MOUNT CATCH'N'CLOSE GLASS HANGERS

Up to 300 lbs. [136 kg] per door

Effortless and worry-free describe the feeling of using our patented Catch'N'Close system with your glass doors. Each hanger comes with our signature precision ball bearing nylon wheels to ensure smooth and quiet operation. Our Catch'N'Close closing system enables the door to gently glide into position safely and without any assistance.

Continuous hanger and fascia are both options for this series and are available in clear, bronze or black anodized or powder-coated.